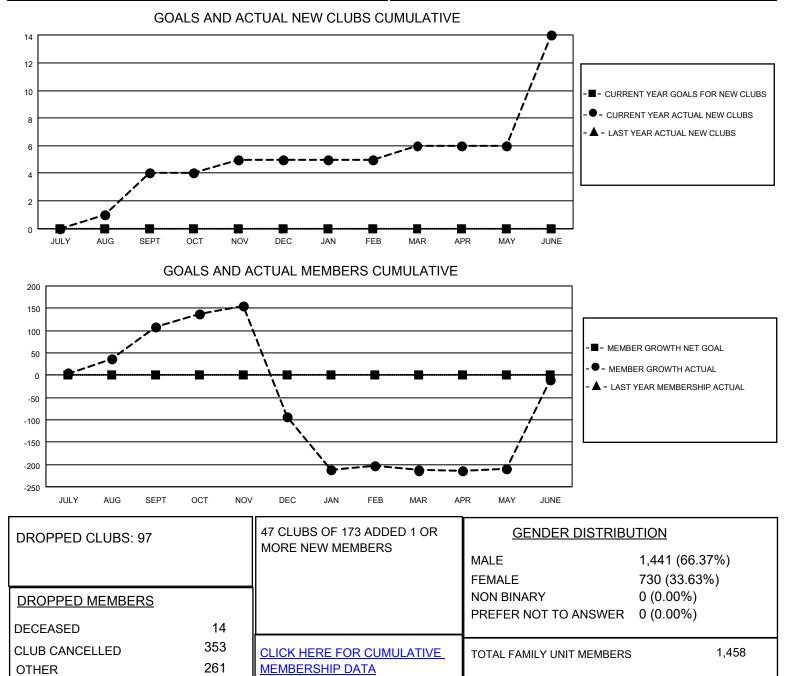

## LOCATION NEPAL

District 325 D

Results as of: 6/30/2023

| Clubs                 |               |           |               | Members               |                        |                         |                                                    |
|-----------------------|---------------|-----------|---------------|-----------------------|------------------------|-------------------------|----------------------------------------------------|
| RESULTS FOR 2022-2023 |               |           |               | RESULTS FOR 2022-2023 |                        |                         |                                                    |
| QUARTER               | NEW CLUB GOAL | NEW CLUBS | DROPPED CLUBS | QUARTER               | BER GROWTH NET<br>GOAL | MEMBER GROWTH<br>ACTUAL | DROPPED<br>MEMBERS ACTUAL<br>(including transfers) |
| JULY/AUG/SEPT         | 0             | 4         | 2             | JULY/AUG/SEPT         | 0                      | 180                     | 68                                                 |
| OCT/NOV/DEC           | 0             | 1         | 87            | OCT/NOV/DEC           | 0                      | 65                      | 265                                                |
| JAN/FEB/MAR           | 0             | 1         | 6             | JAN/FEB/MAR           | 0                      | 58                      | 175                                                |
| APR/MAY/JUNE          | 0             | 8         | 2             | APR/MAY/JUNE          | 0                      | 325                     | 120                                                |